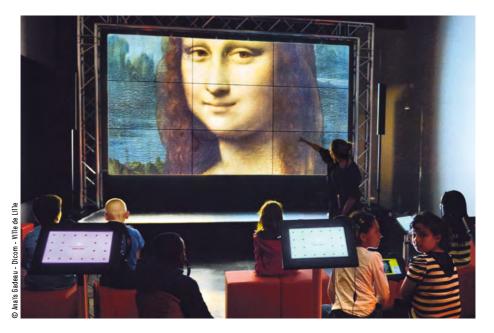

## MICRO-FOLIE

### A CONCEPT TO BE DECLINED IN AN EXISTING CULTURAL STRUCTURE

Bringing together artworks from French National Institutions and museums, this virtual art gallery is a unique cultural offer.

Free access to many activities for children and families: reading rooms, board games and educational workshops...