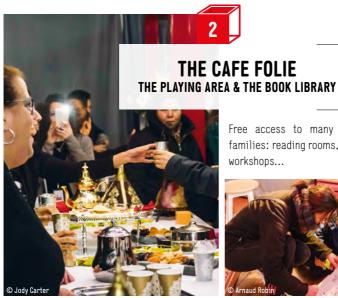

### A CONCEPT TO BE DECLINED IN AN EXISTING CULTURAL STRUCTURE

Bringing together artworks from French National Institutions and museums, this virtual art gallery is a unique cultural offer.

Free access to many activities for children and families: reading rooms, board games and educational workshops...