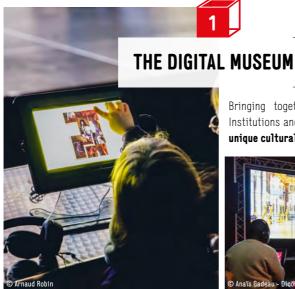

### A CONCEPT TO BE DECLINED IN AN EXISTING CULTURAL STRUCTURE

Bringing together artworks from French National Institutions and museums, this virtual art gallery is a unique cultural offer.

Free access to many activities for children and families: reading rooms, board games and educational workshops...