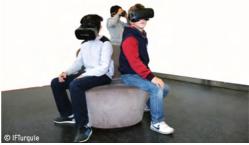

Perfect for designers, artists,... and anyone who wants to explore their creativity by the means of 3D printers, digital sewing and embroidery machines. This space can also be equipped for virtual reality experiences.