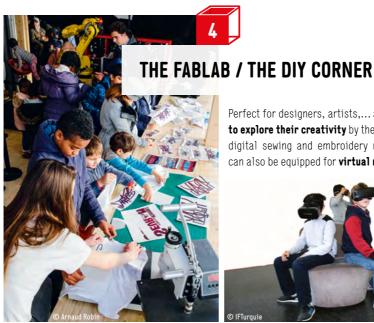

Perfect for designers, artists,... and anyone who wants to explore their creativity by the means of 3D printers, digital sewing and embroidery machines. This space can also be equipped for virtual reality experiences.