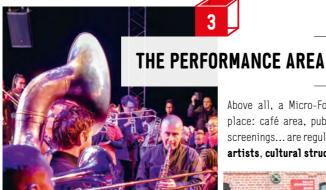

Above all, a Micro-Folie is a friendly and convivial place: café area, public dance events, shows, movie screenings... are regularly organized in connection with artists, cultural structures and local associations.